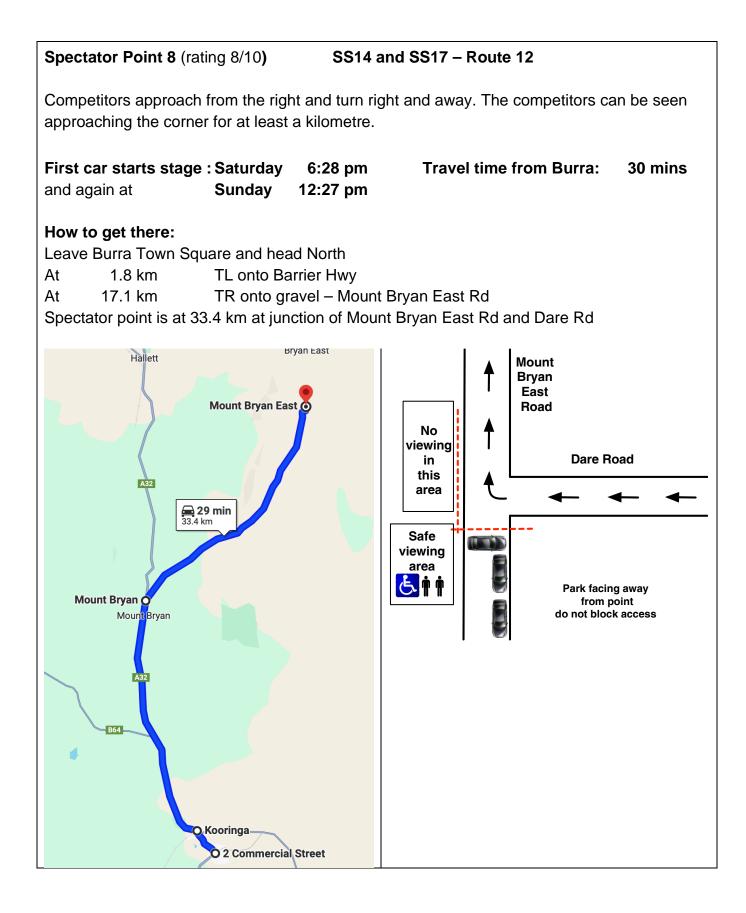

## Note:

Not all the spectator points can be accessed together, so choose the points that you wish to attend. All travel times are from Burra.

Spectator Point 1 (rating 8/10)

SS02 & SS06 – Inspiration

Competitors approach from the left and turn away. The competitors can be seen for a distance before and after reaching the spectator point.