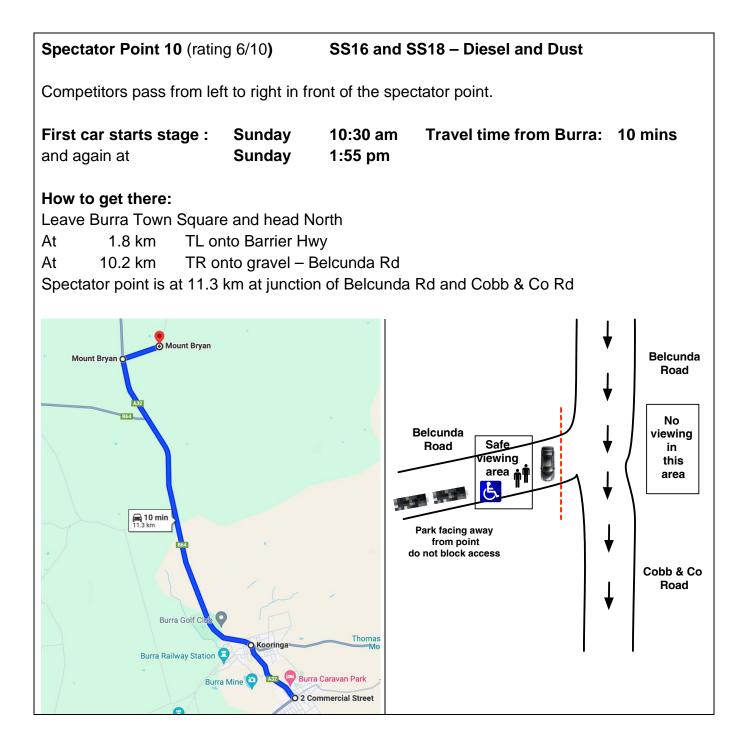

from Burra.



Spectator Point 1 (rating 8/10)

SS02 & SS06 – Inspiration

Competitors approach from the left and turn away. The competitors can be seen for a distance before and after reaching the spectator point.

| First car starts stage: Friday | 7 11:55 am | Travel time from Burra: | 35 mins |
|--------------------------------|------------|-------------------------|---------|
| Friday                         | 3:00 pm    |                         |         |

## How to get there:

Leave Paxton Square Cottages and head South West on Barrier Highway

At 1.7 km TL onto Koonoona Rd

At 13.3 km KL from Koonoona Road onto Burra Road

At 22.6 km KL and stay on Burra Road

After a further 9.3 km along Burra Road the spectator point is at junction of Brady Road and Ngapala Rd