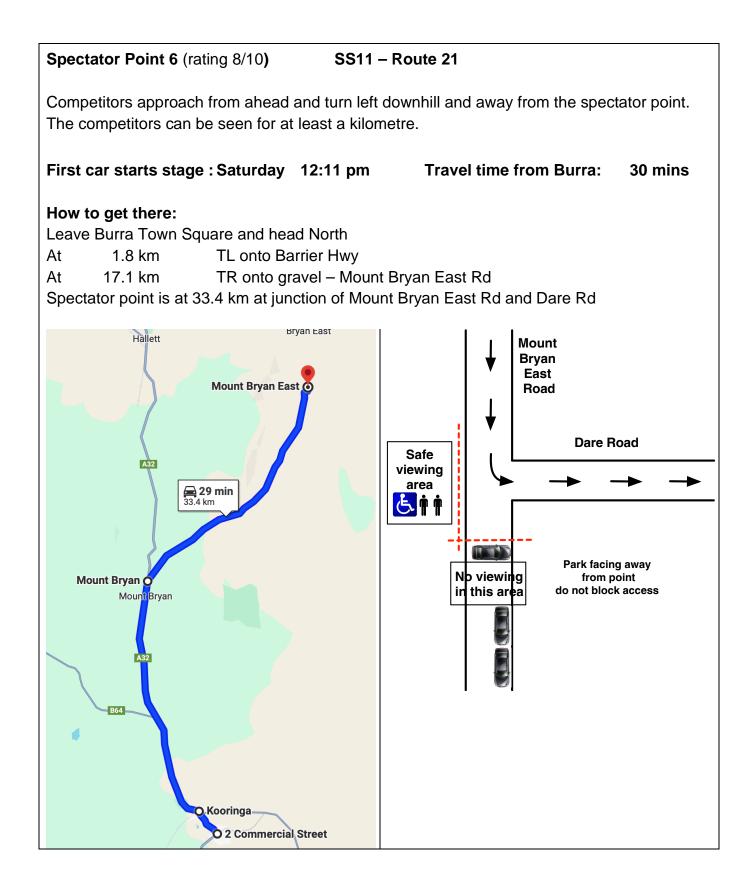

s are from Burra.



Spectator Point 1 (rating 8/10)

SS02 & SS06 – Inspiration

Competitors approach from the left and turn away. The competitors can be seen for a distance before and after reaching the spectator point.

| First car starts stage: Friday | 7 11:55 am | Travel time from Burra: | 35 mins |
|--------------------------------|------------|-------------------------|---------|
| Friday                         | 3:00 pm    |                         |         |

## How to get there:

Leave Paxton Square Cottages and head South West on Barrier Highway

At 1.7 km TL onto Koonoona Rd

At 13.3 km KL from Koonoona Road onto Burra Road

At 22.6 km KL and stay on Burra Road

After a further 9.3 km along Burra Road the spectator point is at junction of Brady Road and Ngapala Rd