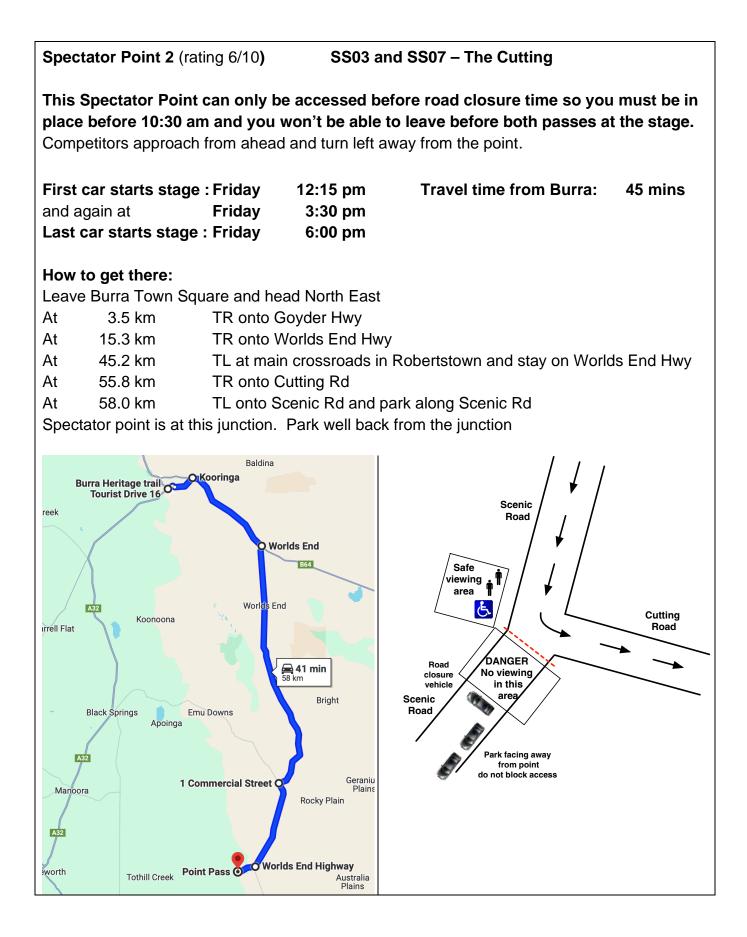

vel times are from Burra.



Spectator Point 1 (rating 8/10)

SS02 & SS06 – Inspiration

Competitors approach from the left and turn away. The competitors can be seen for a distance before and after reaching the spectator point.

| First car starts stage: Friday | 7 11:55 am | Travel time from Burra: | 35 mins |
|--------------------------------|------------|-------------------------|---------|
| Friday                         | 3:00 pm    |                         |         |

## How to get there:

Leave Paxton Square Cottages and head South West on Barrier Highway

At 1.7 km TL onto Koonoona Rd

At 13.3 km KL from Koonoona Road onto Burra Road

At 22.6 km KL and stay on Burra Road

After a further 9.3 km along Burra Road the spectator point is at junction of Brady Road and Ngapala Rd