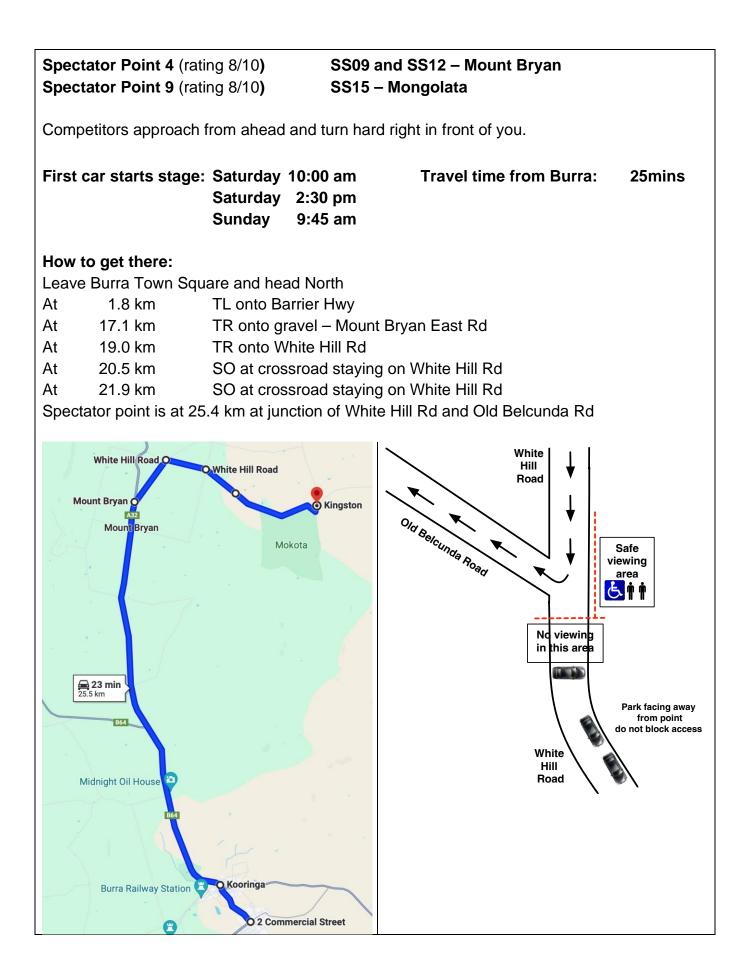

times are from Burra.



Spectator Point 1 (rating 8/10)

SS02 & SS06 – Inspiration

Competitors approach from the left and turn away. The competitors can be seen for a distance before and after reaching the spectator point.

| First car starts stage: Friday | 7 11:55 am | Travel time from Burra: | 35 mins |
|--------------------------------|------------|-------------------------|---------|
| Friday                         | 3:00 pm    |                         |         |

## How to get there:

Leave Paxton Square Cottages and head South West on Barrier Highway

At 1.7 km TL onto Koonoona Rd

At 13.3 km KL from Koonoona Road onto Burra Road

At 22.6 km KL and stay on Burra Road

After a further 9.3 km along Burra Road the spectator point is at junction of Brady Road and Ngapala Rd