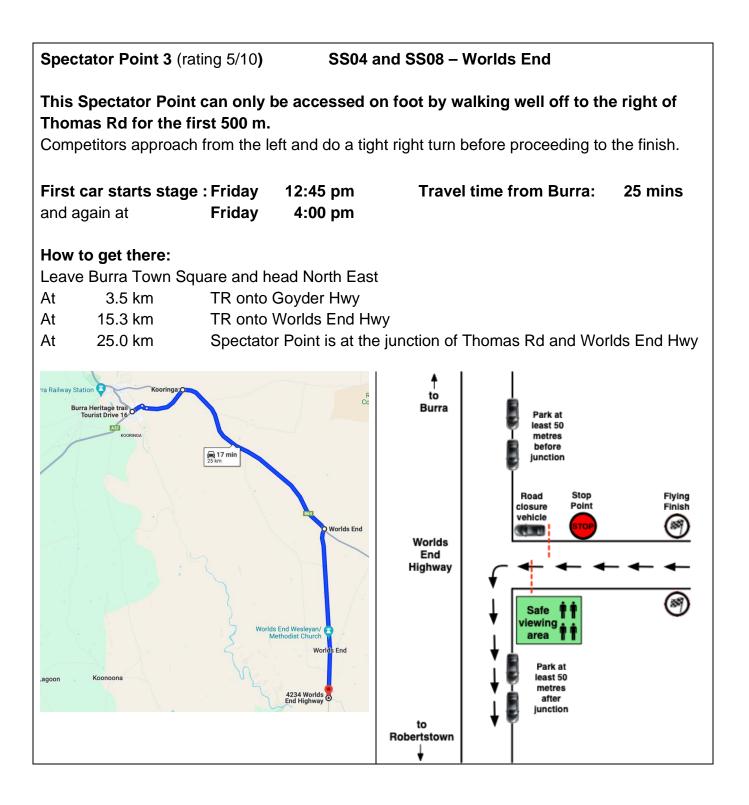

l times are from Burra.



Spectator Point 1 (rating 8/10)

SS02 & SS06 – Inspiration

Competitors approach from the left and turn away. The competitors can be seen for a distance before and after reaching the spectator point.

| First car starts stage: Friday | 7 11:55 am | Travel time from Burra: | 35 mins |
|--------------------------------|------------|-------------------------|---------|
| Friday                         | 3:00 pm    |                         |         |

## How to get there:

Leave Paxton Square Cottages and head South West on Barrier Highway

At 1.7 km TL onto Koonoona Rd

At 13.3 km KL from Koonoona Road onto Burra Road

At 22.6 km KL and stay on Burra Road

After a further 9.3 km along Burra Road the spectator point is at junction of Brady Road and Ngapala Rd