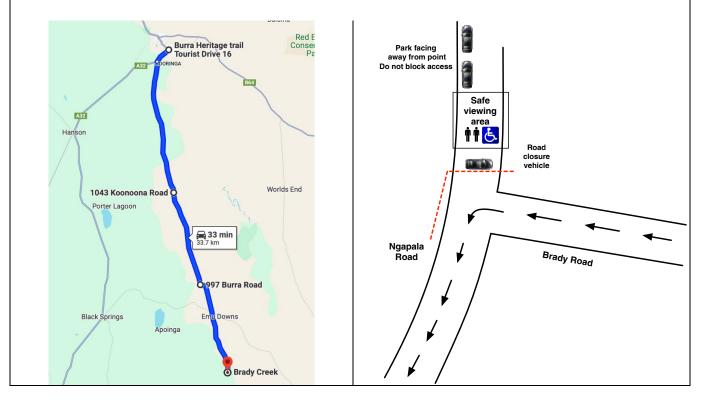

## Note:

Not all the spectator points can be accessed together, so choose the points that you wish to attend. All travel times are from Burra.

Spectator Point 1 (rating 8/10)

SS02 & SS06 – Inspiration

Competitors approach from the left and turn away. The competitors can be seen for a distance before and after reaching the spectator point.

| First car starts stage: Friday | 7 11:55 am | Travel time from Burra: | 35 mins |
|--------------------------------|------------|-------------------------|---------|
| Friday                         | 3:00 pm    |                         |         |

## How to get there:

Leave Paxton Square Cottages and head South West on Barrier Highway

At 1.7 km TL onto Koonoona Rd

At 13.3 km KL from Koonoona Road onto Burra Road

At 22.6 km KL and stay on Burra Road

After a further 9.3 km along Burra Road the spectator point is at junction of Brady Road and Ngapala Rd