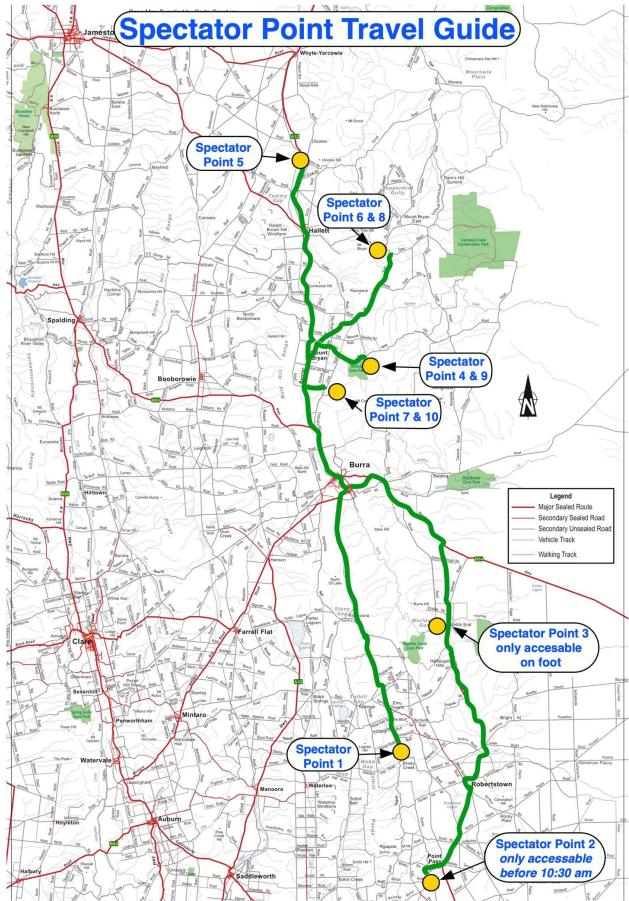

## Note:

Not all the spectator points can be accessed together, so choose the points that you wish to attend. All travel times are from Burra.

Spectator Point 1 (rating 8/10)

SS02 & SS06 – Inspiration

Competitors approach from the left and turn away. The competitors can be seen for a distance before and after reaching the spectator point.

| First car starts stage: Friday | 7 11:55 am | Travel time from Burra: | 35 mins |
|--------------------------------|------------|-------------------------|---------|
| Friday                         | 3:00 pm    |                         |         |

## How to get there:

Leave Paxton Square Cottages and head South West on Barrier Highway

At 1.7 km TL onto Koonoona Rd

At 13.3 km KL from Koonoona Road onto Burra Road

At 22.6 km KL and stay on Burra Road

After a further 9.3 km along Burra Road the spectator point is at junction of Brady Road and Ngapala Rd