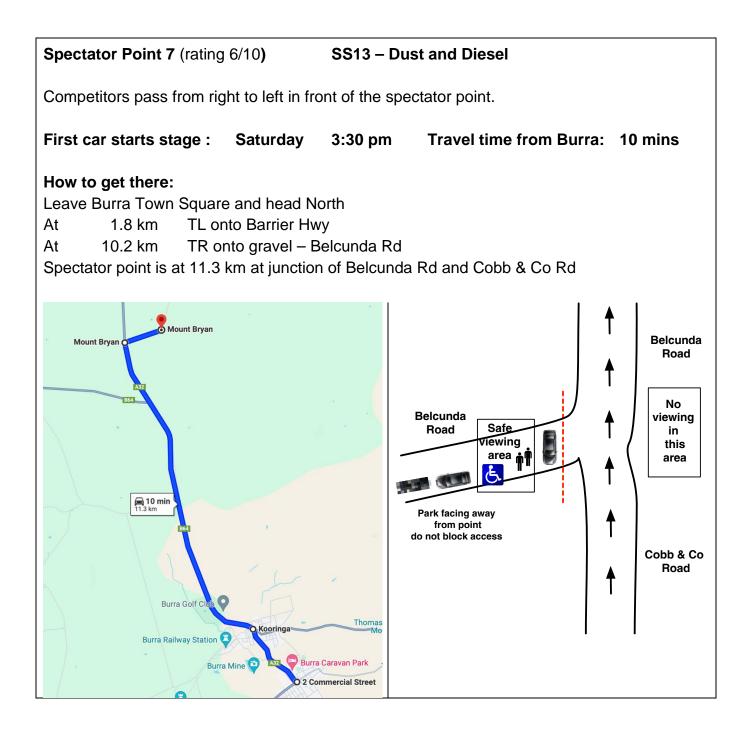

are from Burra.



Spectator Point 1 (rating 8/10)

SS02 & SS06 – Inspiration

Competitors approach from the left and turn away. The competitors can be seen for a distance before and after reaching the spectator point.

| First car starts stage: Friday | 7 11:55 am | Travel time from Burra: | 35 mins |
|--------------------------------|------------|-------------------------|---------|
| Friday                         | 3:00 pm    |                         |         |

## How to get there:

Leave Paxton Square Cottages and head South West on Barrier Highway

At 1.7 km TL onto Koonoona Rd

At 13.3 km KL from Koonoona Road onto Burra Road

At 22.6 km KL and stay on Burra Road

After a further 9.3 km along Burra Road the spectator point is at junction of Brady Road and Ngapala Rd