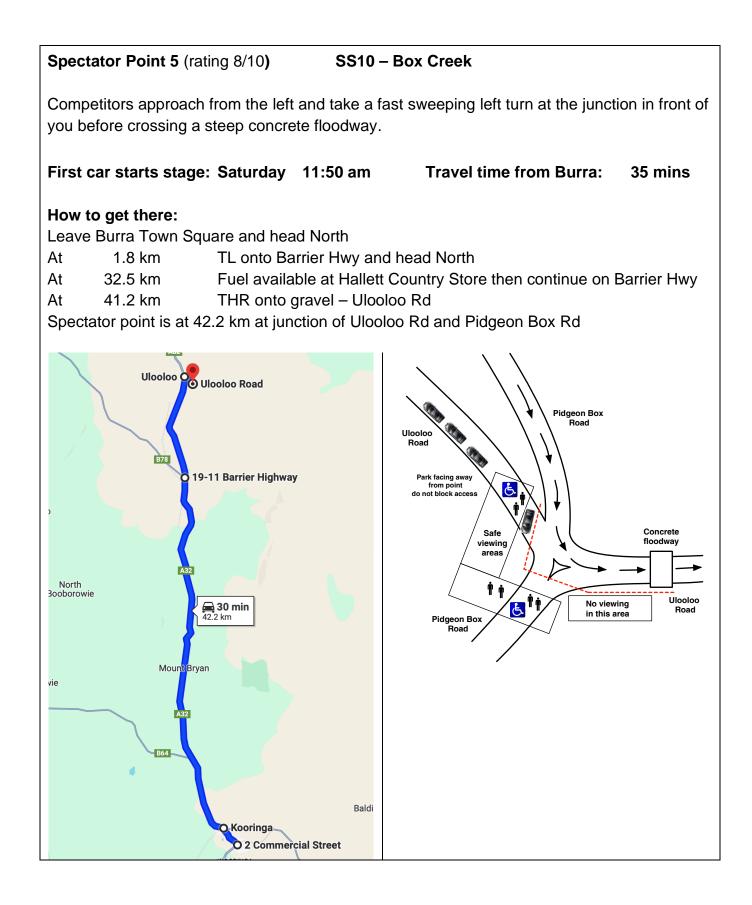

mes are from Burra.



Spectator Point 1 (rating 8/10)

SS02 & SS06 – Inspiration

Competitors approach from the left and turn away. The competitors can be seen for a distance before and after reaching the spectator point.

| First car starts stage: Friday | 7 11:55 am | Travel time from Burra: | 35 mins |
|--------------------------------|------------|-------------------------|---------|
| Friday                         | 3:00 pm    |                         |         |

## How to get there:

Leave Paxton Square Cottages and head South West on Barrier Highway

At 1.7 km TL onto Koonoona Rd

At 13.3 km KL from Koonoona Road onto Burra Road

At 22.6 km KL and stay on Burra Road

After a further 9.3 km along Burra Road the spectator point is at junction of Brady Road and Ngapala Rd